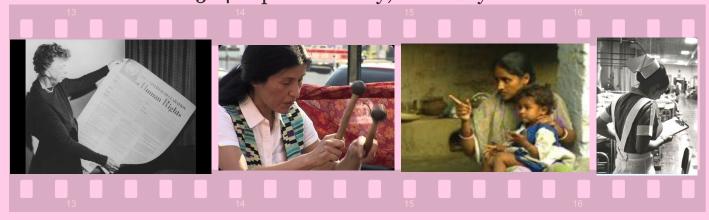

#### Eleanor Roosevelt: Close To Home

(16 min) USA

Director/Producer: Anne Makepeace, Executive Producers: Carol Hillman, Sarah Olson An overview of the inspirational life of Eleanor Roosevelt which highlights her dedication as champion of social justice and racial equality.

#### **Knock on Wood**

(13 min) Ghana/USA

Director/Producer: Ron Grunhut

Combining concert performances with interviews and cinema *vérité*, this film shines a spotlight on Valerie Naranjo, one of New York City's top professional percussionists. Naranjo follows her love of African xylophone music to Ghana, where her performance prompts a change in a tribe's relationship to its women.

## Woman by Woman: New Hope for the Villages of India

(27 min) India/USA

Director: Dorothy Fadiman, Producers: Dorothy Fadiman and Kristin Atwell
Film documents the stories of women in some of the least developed areas of rural India as they progress toward personal freedom.

### When Abortion was Illegal: Untold Stories

(28 min) USA

Director/Producer: Dorothy Fadiman

An illumination of the largely undocumented era leading up to the Roe v. Wade decision in 1973, revealing the physical, emotional and legal consequences of having an abortion when it was a criminal act.